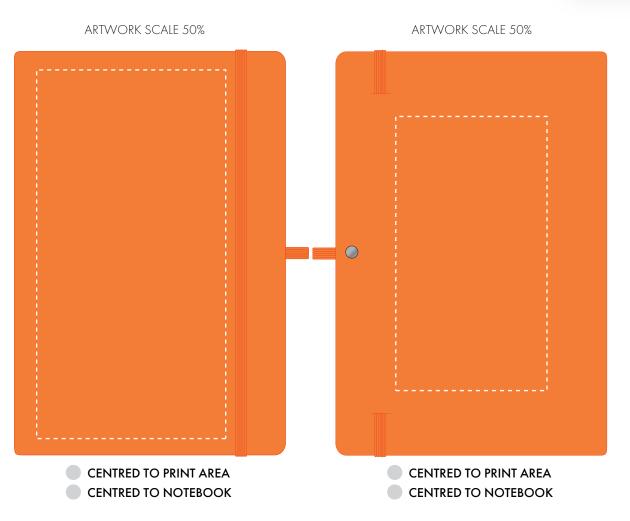

## **PANTONE REFERENCE(S)**

📀 Full Colour Printing

Product Image for visualisation - colours may vary

A5 MOLE

The dashed line is to demonstrate print area and will not appear on your printed item

ARTWORK SCALE 100% Max print area: 195mm x 100mm

## ARTWORK SCALE 100%

Max print area: 145mm x 80mm